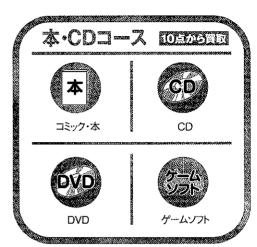

# 買取金額

平均買取金額¥27,936

平均買取金額¥3,416 (本・CDコース)

### 送料無料の宅配便でお売り下さい!

送料無料の宅配便を利用して、ご自宅に居ながら賢く片付けできる、とても便利でお得なサービスです。

選べる2つのコース ※記載のある物のみの受付となります。

#### 必ずコース毎に箱を分けてお送り下さい。

※「プランド・家電コース」と「本・CDコース」の両方をお申し込みの方は、必ずコース等に設定した発を分けてお送り下さい。「貴葉甲基書」を入れた設ポール箱の上に「買取申込書在中」とご明記下さい。 ※初めてご利用いただく場合、古物常禁法に基づき、本人確認書類(養取免許証、養養在教室)のコピーもしくは、「実等電話・デジニメ等で推彰した本人確認書類の写真データを送付いただく必要があります。 ※素定の結集、質取を希望されない場合は返却時の送料が発生します。